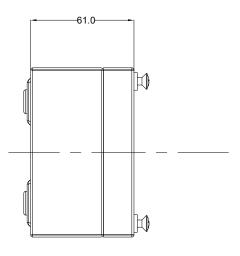

| Material:- SS304 Finish:- Grinded 240 grains | TITLE :- | SS JUNCTION BOX<br>150 X 100 X 61 | This drawing and any in descriptive material set of the confidential property Name and MUST NOT E COPIED in whole or par purpose without the writt Company Name. |
|----------------------------------------------|----------|-----------------------------------|------------------------------------------------------------------------------------------------------------------------------------------------------------------|
| General Tolerances<br>DIN ISO 2768c          |          |                                   | Company Name.                                                                                                                                                    |
|                                              |          |                                   | DRAWN BY:<br>PK                                                                                                                                                  |
| All Dimensions: mm                           |          |                                   | CHECKED BY:<br>GA                                                                                                                                                |
| 1                                            |          | CODE: OGSS IB02                   | -                                                                                                                                                                |