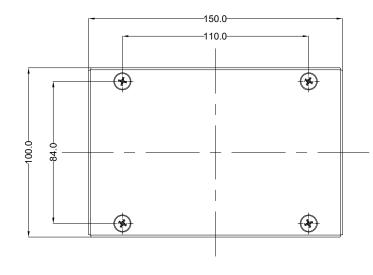

| Material:- SS304 Finish:- Grinded 240 grains | TITLE :- | SS JUNCTION BOX<br>150 X 100 X 61 | This drawing and any in descriptive material set of the confidential property Name and MUST NOT E COPIED in whole or par purpose without the writt Company Name. |
|----------------------------------------------|----------|-----------------------------------|------------------------------------------------------------------------------------------------------------------------------------------------------------------|
| General Tolerances<br>DIN ISO 2768c          |          |                                   | Company Name.                                                                                                                                                    |
|                                              |          |                                   | DRAWN BY:<br>PK                                                                                                                                                  |
| All Dimensions: mm                           |          |                                   | CHECKED BY:<br>GA                                                                                                                                                |
| 1                                            |          | CODE: OGSS IB02                   | -                                                                                                                                                                |