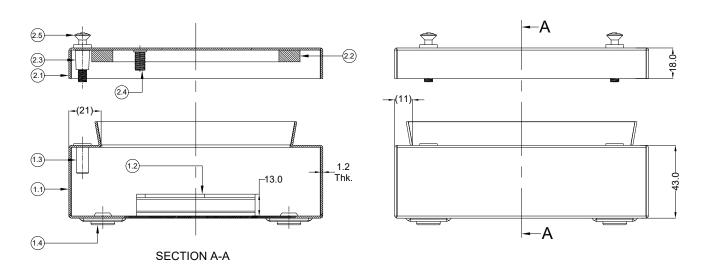

| Material:- SS304 Finish:- Grinded 240 grains | TITLE :- | SS JUNCTION BOX<br>150 X 100 X 61 | This drawing and any in descriptive material set of the confidential property Name and MUST NOT E COPIED in whole or par purpose without the writt Company Name. |
|----------------------------------------------|----------|-----------------------------------|------------------------------------------------------------------------------------------------------------------------------------------------------------------|
| General Tolerances<br>DIN ISO 2768c          |          |                                   | Company Name.                                                                                                                                                    |
|                                              |          |                                   | DRAWN BY:<br>PK                                                                                                                                                  |
| All Dimensions: mm                           |          |                                   | CHECKED BY:<br>GA                                                                                                                                                |
| 1                                            |          | CODE: OGSS IB02                   | -                                                                                                                                                                |