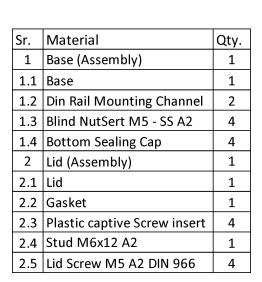

| Material:- SS304 Finish:- Grinded 240 grains | TITLE :- | SS JUNCTION BOX<br>150 X 100 X 61 | This drawing and any in descriptive material set of the confidential property Name and MUST NOT E COPIED in whole or par purpose without the writt Company Name. |
|----------------------------------------------|----------|-----------------------------------|------------------------------------------------------------------------------------------------------------------------------------------------------------------|
| General Tolerances<br>DIN ISO 2768c          |          |                                   | Company Name.                                                                                                                                                    |
|                                              |          |                                   | DRAWN BY:<br>PK                                                                                                                                                  |
| All Dimensions: mm                           |          |                                   | CHECKED BY:<br>GA                                                                                                                                                |
| 1                                            |          | CODE: OGSS IB02                   | -                                                                                                                                                                |