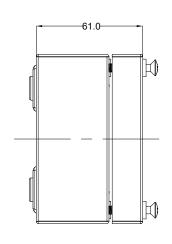

| SS304                           | TITLE :- |                                   |
|---------------------------------|----------|-----------------------------------|
| ish:- Grinded 240 grains        |          | SS JUNCTION BOX<br>100 X 100 X 61 |
| neral Tolerances<br>I ISO 2768c |          |                                   |