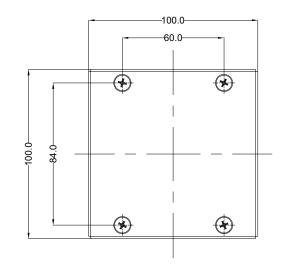

| SS304                           | TITLE :- |                                   |
|---------------------------------|----------|-----------------------------------|
| ish:- Grinded 240 grains        |          | SS JUNCTION BOX<br>100 X 100 X 61 |
| neral Tolerances<br>I ISO 2768c |          |                                   |