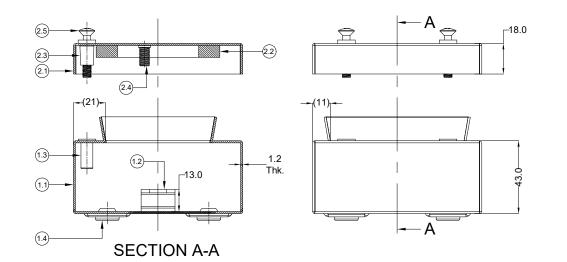

| Sr. | Material                     | Qty. |
|-----|------------------------------|------|
| 1   | Base (Assembly)              | 1    |
| 1.1 | Base                         | 1    |
| 1.2 | Din Rail Mounting Channel    | 2    |
| 1.3 | Blind NutSert M5 - SS A2     | 4    |
| 1.4 | Bottom Sealing Cap           | 4    |
| 2   | Lid (Assembly)               | 1    |
| 2.1 | Lid                          | 1    |
| 2.2 | Gasket                       | 1    |
| 2.3 | Plastic captive Screw insert | 4    |
| 2.4 | Stud M6x12 A2                | 1    |
| 2.5 | Lid Screw M5 A2 DIN 966      | 4    |