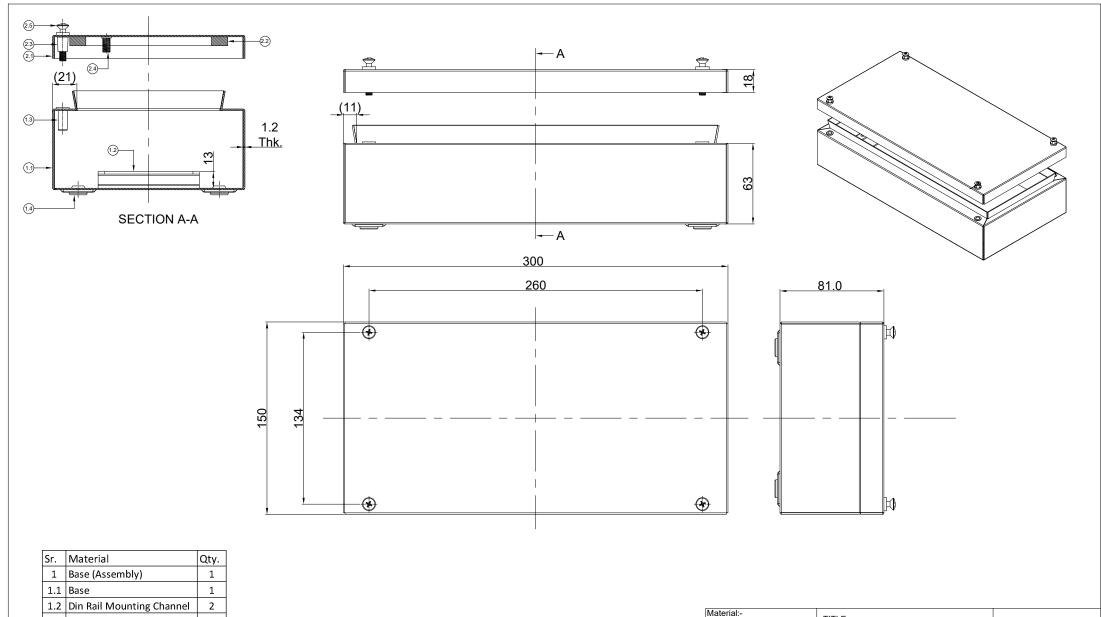

| Sr. | Materiai                      | Qty. |  |
|-----|-------------------------------|------|--|
| 1   | Base (Assembly)               | 1    |  |
| 1.1 | 1.1 Base                      |      |  |
| 1.2 | 1.2 Din Rail Mounting Channel |      |  |
| 1.3 | 1.3 Blind NutSert M5 - SS A2  |      |  |
| 1.4 | Bottom Sealing Cap            |      |  |
| 2   | Lid (Assembly)                | 1    |  |
| 2.1 | Lid                           | 1    |  |
| 2.2 | Gasket                        | 1    |  |
| 2.3 | Plastic captive Screw insert  | 4    |  |
| 2.4 | Stud M6x12 A2                 | 1    |  |
| 2.5 | Lid Screw M5 A2 DIN 966       | 4    |  |